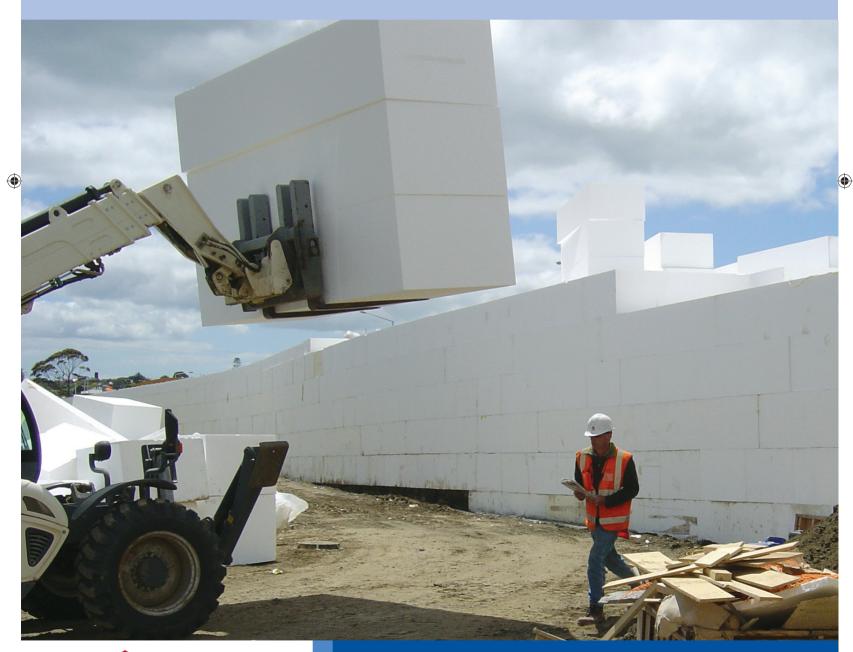

#### **Advantages of KOOLFOAM GEOFOAM**

- Consistent block density
- Accurate straight blocks
- 800mm deep (less layers, less connectors)
- Will not rot or attract pest or micro organisms
- Inert (will not affect the environment in situ)
- 50 year or more durability

### **Common Applications**

- Bridge abutments
- Road construction

۲

• Retaining wall back fill

- Sewer or pipe back fill (sensitive underground structures)
- Structural fill under buildings
- Structural slab fill