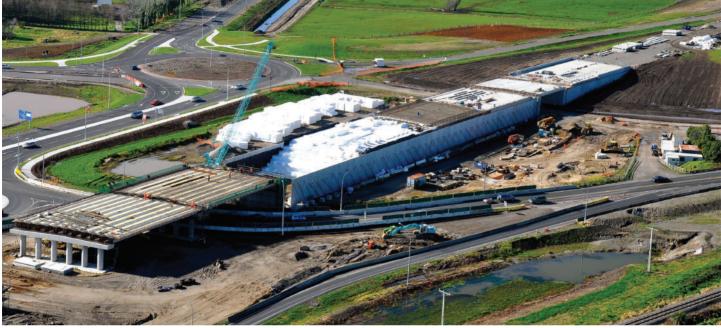

42,000m<sup>3</sup> Koolfoam Geofoam supplied for the Tauranga Eastern link project 2013 through 2015.