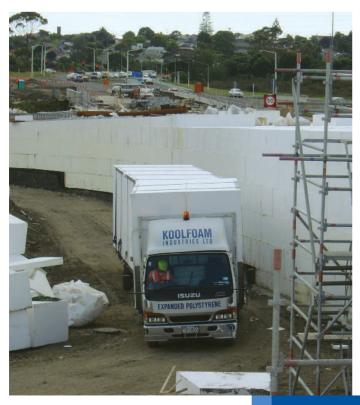

### **Common Applications**

- Bridge abutments
- Road construction

۲

• Retaining wall back fill

- Sewer or pipe back fill (sensitive underground structures)
- Structural fill under buildings
- Structural slab fill