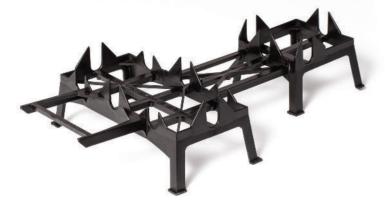

ple size options resulting in flexibility
- Solid Pod no mesh chairs punch through
- No damage when pouring/assembling
- High thermal and structural value

## KOOLFOAM SOLID ECO POD OPTIONS

| POD SIZE                             | 200mm    | 220mm    | 300mm    | Greater  |
|--------------------------------------|----------|----------|----------|----------|
| 1.1*1.1                              | <b>/</b> | <b>✓</b> | <b>✓</b> | <b>✓</b> |
| 1.2*1.2                              | <b>/</b> | <b>/</b> | <b>/</b> | <b>✓</b> |
| 1.8*1.2                              | <b>/</b> | <b>/</b> | <b>✓</b> | <b>/</b> |
| Std & H Grade (load bearing options) | <b>V</b> | <b>V</b> | <b>V</b> | <b>V</b> |



"Solution based innovations for an environmentally responsible future"



## SYSTEM COMPONENTS



## KOOLFOAM SOLID ECO POD PERFORMANCE

| POD THICKNESS | R Value | Compressive Stress @ 10% Deformation |
|---------------|---------|--------------------------------------|
| 200mm         | R4.8    | 70kpa                                |
| 220mm         | R5.3    | 70kpa                                |
| 300mm         | R7.3    | 70kpa                                |

Koolfoam Universal Spacer

## STANDARD SOLID ECO POD DETAILS



MANUFACTURING STANDARD
All EPS products produced by Koolfoam including Pods comply with manufacturing Standard AS 1366 Part 3 1992.



KOOLFOAM LIMITED
Phone 09 279 9611, Freephone 0800 636 767,
Fax 09 277 6704
Email koolfoam@xtra.co.nz www.koolfoam.co.nz