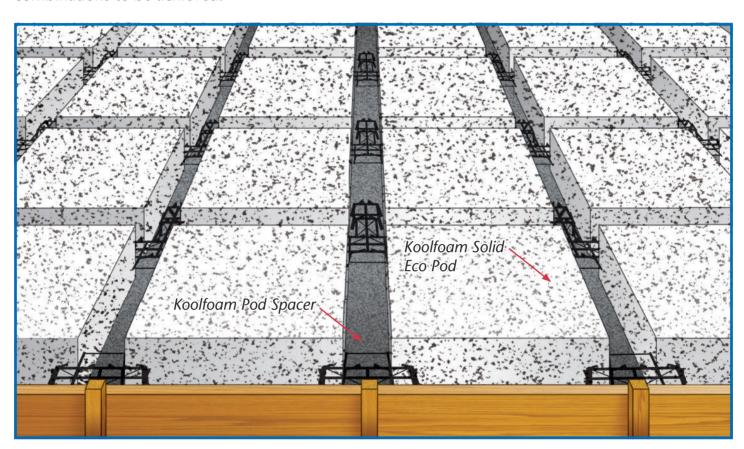

#### **(**

# KOOLFOAM SOLID ECO POD

Koolfoam manufacture Solid Eco Pods to a variety of sizes suitable for raft floors in New Zealand. We incorporate recycled polystyrene from our own production waste and recovered polystyrene waste from our customers. This blend of up to 50% recycled and 50% virgin material reduces the impact on landfill and the consumption of oil based raw material.

Koolfoam Solid Eco Pods are cut from molded SL grade block which allows a variety of pod size combinations to be achieved.



## **ADVANTAGES:**

- Reduces impact on environment using up to 50% recycled EPS
- Multiple size options resulting in flexibility
- Solid Pod no mesh chairs punch through
- No damage when pouring/assembling
- High thermal and structural value

## KOOLFOAM SOLID ECO POD OPTIONS

| POD SIZE                             | 200mm    | 220mm    | 300mm    | Greater  |
|--------------------------------------|----------|----------|----------|----------|
| 1.1*1.1                              | <b>/</b> | <b>✓</b> | <b>✓</b> | <b>✓</b> |
| 1.2*1.2                              | <b>/</b> | <b>/</b> | <b>/</b> | <b>✓</b> |
| 1.8*1.2                              | <b>/</b> | <b>/</b> | <b>✓</b> | <b>/</b> |
| Std & H Grade (load bearing options) | <b>V</b> | <b>V</b> | <b>V</b> | <b>V</b> |



"Solut