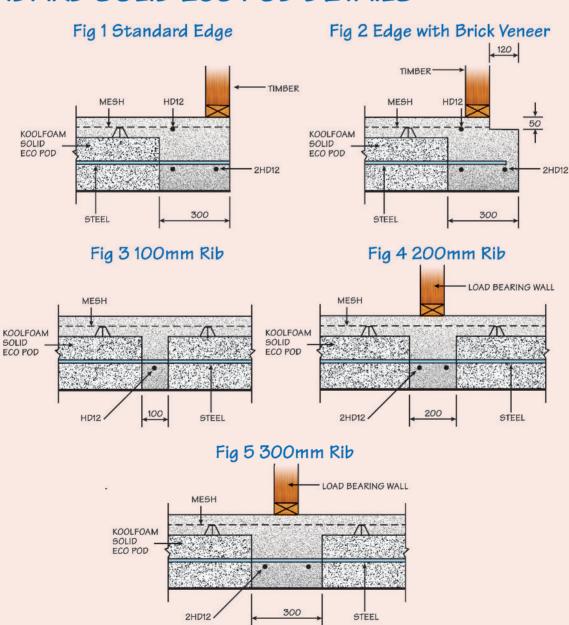

## STANDARD SOLID ECO POD DETAILS

MANUFACTURING STANDARD
All EPS products produced by Koolfoam including Pods comply with manufacturing Standard AS 1366 Part 3 1992.

KOOLFOAM LIMITED
Phone 09 279 9611, Freephone 0800 636 767,
Fax 09 277 6704
Email koolfoam@xtra.co.nz www.koolfoam.co.nz