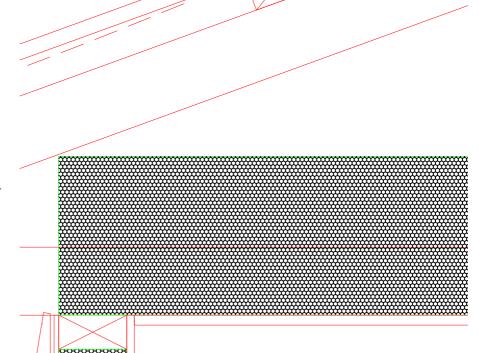

ROOF INSULATION PANELS FRAMED and TRUSS ROOFS

В

(Note: All R values are calculated from actual conductivity tests of Koolfoam EPS and Black Pearl ® by an independent approved authority BRANZ)

FIRE BEHAVIOUR