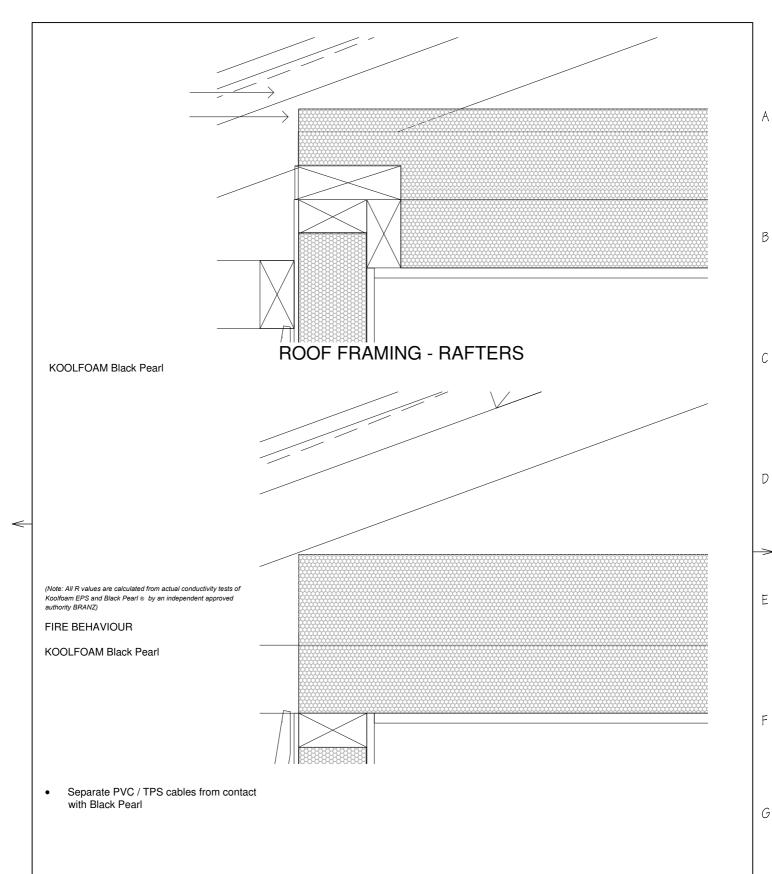

F - BP05   | Suspended Timber Floors - New & Retro Fit Insulation                                   |
| KF - BP06   | Recessed Down Lighting - New & Retro Fit Insulation                                    |
| KF - BP07   | Under slab & Edge Insulation - Aluminum Joinery Cavity Fixed                           |
| KF - BP08   | Under slab & Edge Insulation - Aluminum Joinery Direct Fixed                           |
| KF - BP09   | Under slab & Edge Insulation - Timber Joinery Cavity Fixed                             |
| KF - BP10   | Under slab & Edge Insulation - Timber Joinery Direct Fixed                             |



Koolfoam Industries Ltd 34 Grayson Avenue PAPATOETOE Auckland ph: 09 279 9611 mod: 021 605 271 www.koolfoam.co.nz BLACK PEARL INSULATION
DRAWING INDEX



G

Ε

В

. .







Koolfoam Industries Ltd 34 Grayson Avenue PAPATOETOE Auckland ph: 09 279 9611 mod: 021 605 271 www.koolfoam.co.nz **BLACK PEARL®** 

ROOF INSULATION PANELS FRAMED and TRUSS ROOFS





## **ROOF - SKILLION TYPE**

(Note: All R values are calculated from actual conductivity tests of Koolfoam EPS and Black Pearl ® by an independent approved authority BRANZ)

FIRE BEHAVIOUR

KOOLFOAM Black Pearl

 Separate PVC / TPS cables from contact with Black Pearl



Koolfoam Industries Ltd 34 Grayson Avenue PAPATOETOE Auckland ph: 09 279 9611 mod: 021 605 271 www.koolfoam.co.nz **BLACK PEARL®** 

ROOF INSULATION PANELS SKILLION ROOF



Ε

G





#### KOOLFOAM Black Pearl

(Note: All R values are calculated from actual conductivity tests of Koolfoam EPS and Black Pearl ® by an independent approved aut